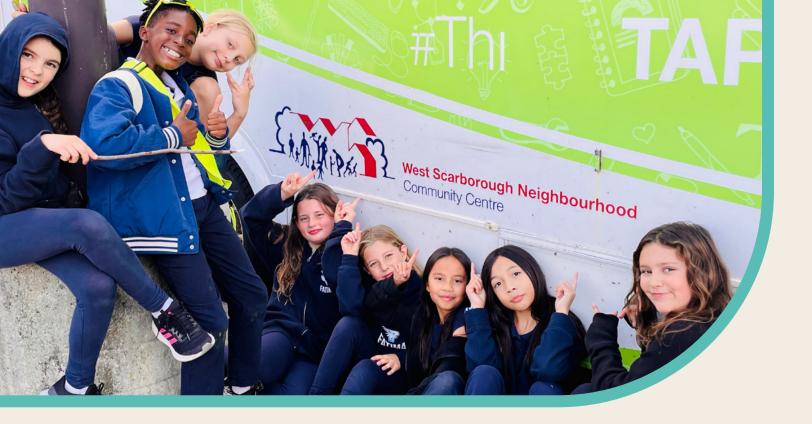

## **Unforgettable Summer Camp Adventures**

This summer, WSNCC's weekly camp trips created cherished memories for nearly 100 children. A highlight was the visit to Treetop Trekking in Stouffville, where kids explored ropes courses, trampolines, and team challenges. For many, it was their first experience at such a park—an opportunity to conquer fears, cheer each other on, and experience pure joy. With the support of Charitable Gaming, WSNCC was able to secure transportation for the trip, providing three school buses to make the experience seamless and accessible for all participants.